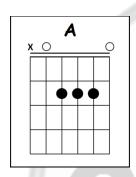

## **GET BACK**

THE BEATLES

| Tuning: Standard (Click Here)                                                                                                             | A                                                                                                                                                               |
|-------------------------------------------------------------------------------------------------------------------------------------------|-----------------------------------------------------------------------------------------------------------------------------------------------------------------|
| Intro: A G D                                                                                                                              | Sweet Loretta Martin thought she was a woman  D  A                                                                                                              |
|                                                                                                                                           | But she was another man                                                                                                                                         |
| A                                                                                                                                         | A                                                                                                                                                               |
| Jojo was a man who thought he was a loner  D  A                                                                                           | All the girls around her say she's got it coming  A                                                                                                             |
| But he knew it couldn't last  A                                                                                                           | But she gets it while she can                                                                                                                                   |
| Jojo left his home in Tucson, Arizona  D  A                                                                                               |                                                                                                                                                                 |
| For some California grass                                                                                                                 | A                                                                                                                                                               |
| Tor some camorna grass                                                                                                                    | Oh! Get back, get back                                                                                                                                          |
| A                                                                                                                                         | D A G D Get back to where you once belonged A A7 A A7                                                                                                           |
| Get back, get back                                                                                                                        | Get back, get back                                                                                                                                              |
| D A G D                                                                                                                                   | D A                                                                                                                                                             |
| Get back to where you once belonged  A A7 A A7                                                                                            | Get back to where you once belonged                                                                                                                             |
| Get back, get back                                                                                                                        | Get back Loretta!                                                                                                                                               |
| D A                                                                                                                                       |                                                                                                                                                                 |
| Get back to where you once belonged                                                                                                       | alus I                                                                                                                                                          |
| Get back Jojo!                                                                                                                            | Solo: A D A G D A D A D A                                                                                                                                       |
|                                                                                                                                           |                                                                                                                                                                 |
|                                                                                                                                           | Go home!                                                                                                                                                        |
| Solo: A D A G D                                                                                                                           | Go home!                                                                                                                                                        |
| A D A G D                                                                                                                                 |                                                                                                                                                                 |
|                                                                                                                                           | A A7 A A7 Oh, get back, yeah, get back                                                                                                                          |
| A D A G D Go home!                                                                                                                        | A A7 A A7 Oh, get back, yeah, get back D A G                                                                                                                    |
| A D A G D Go home!                                                                                                                        | A A7 A A7 Oh, get back, yeah, get back                                                                                                                          |
| A Get back, get back D A G D  A G D                                                                                                       | A A7 A A7 Oh, get back, yeah, get back D A G Get back to where you once belonged                                                                                |
| A Go home!  A Get back, get back D A G D Back to where you once belonged                                                                  | A A7 A A7 Oh, get back, yeah, get back D A G Get back to where you once belonged D A A7 A A7 Yeah, get back, get back D                                         |
| A D A G D Go home!  A Get back, get back D A G D Back to where you once belonged A A7 A A7 Get back, get back                             | A A7 A A7  Oh, get back, yeah, get back D A G  Get back to where you once belonged D A A7 A A7  Yeah, get back, get back D  Get back to where you once belonged |
| A Go home!  A Get back, get back D A G D Back to where you once belonged A A7 A A7                                                        | A A7 A A7 Oh, get back, yeah, get back D A G Get back to where you once belonged D A A7 A A7 Yeah, get back, get back D                                         |
| A D A G D Go home!  A Get back, get back D A G D Back to where you once belonged A A7 A A7 Get back, get back A D                         | A A7 A A7  Oh, get back, yeah, get back D A G  Get back to where you once belonged D A A7 A A7  Yeah, get back, get back D  Get back to where you once belonged |
| A Go home!  A Get back, get back D A G D Back to where you once belonged A A7 A A7 Get back, get back A D Back to where you once belonged | A A7 A A7  Oh, get back, yeah, get back D A G  Get back to where you once belonged D A A7 A A7  Yeah, get back, get back D  Get back to where you once belonged |
| A Go home!  A Get back, get back D A G D Back to where you once belonged A A7 A A7 Get back, get back A D Back to where you once belonged | A A7 A A7  Oh, get back, yeah, get back D A G  Get back to where you once belonged D A A7 A A7  Yeah, get back, get back D  Get back to where you once belonged |

## **GUITAR CHORDS CHART**