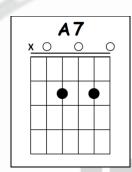

## **GET BACK**

THE BEATLES

| Tuning: Standard (Click Here)                                                                                                             | A                                                                                                                                                               |
|-------------------------------------------------------------------------------------------------------------------------------------------|-----------------------------------------------------------------------------------------------------------------------------------------------------------------|
| Intro: A G D                                                                                                                              | Sweet Loretta Martin thought she was a woman  D  A                                                                                                              |
|                                                                                                                                           | But she was another man                                                                                                                                         |
| A                                                                                                                                         | A                                                                                                                                                               |
| Jojo was a man who thought he was a loner  D  A                                                                                           | All the girls around her say she's got it coming  A                                                                                                             |
| But he knew it couldn't last  A                                                                                                           | But she gets it while she can                                                                                                                                   |
| Jojo left his home in Tucson, Arizona  D  A                                                                                               |                                                                                                                                                                 |
| For some California grass                                                                                                                 | A                                                                                                                                                               |
| Tor some camorna grass                                                                                                                    | Oh! Get back, get back                                                                                                                                          |
| A                                                                                                                                         | D A G D Get back to where you once belonged A A7 A A7                                                                                                           |
| Get back, get back                                                                                                                        | Get back, get back                                                                                                                                              |
| D A G D                                                                                                                                   | D A                                                                                                                                                             |
| Get back to where you once belonged  A A7 A A7                                                                                            | Get back to where you once belonged                                                                                                                             |
| Get back, get back                                                                                                                        | Get back Loretta!                                                                                                                                               |
| D A                                                                                                                                       |                                                                                                                                                                 |
| Get back to where you once belonged                                                                                                       | alus I                                                                                                                                                          |
| Get back Jojo!                                                                                                                            | Solo: A D A G D A D A D A                                                                                                                                       |
|                                                                                                                                           |                                                                                                                                                                 |
|                                                                                                                                           | Go home!                                                                                                                                                        |
| Solo: A D A G D                                                                                                                           | Go home!                                                                                                                                                        |
| A D A G D                                                                                                                                 |                                                                                                                                                                 |
|                                                                                                                                           | A A7 A A7 Oh, get back, yeah, get back                                                                                                                          |
| A D A G D Go home!                                                                                                                        | A A7 A A7 Oh, get back, yeah, get back D A G                                                                                                                    |
| A D A G D Go home!                                                                                                                        | A A7 A A7 Oh, get back, yeah, get back                                                                                                                          |
| A Get back, get back D A G D  A G D                                                                                                       | A A7 A A7 Oh, get back, yeah, get back D A G Get back to where you once belonged                                                                                |
| A Go home!  A Get back, get back D A G D Back to where you once belonged                                                                  | A A7 A A7 Oh, get back, yeah, get back D A G Get back to where you once belonged D A A7 A A7 Yeah, get back, get back D                                         |
| A D A G D Go home!  A Get back, get back D A G D Back to where you once belonged A A7 A A7 Get back, get back                             | A A7 A A7  Oh, get back, yeah, get back D A G  Get back to where you once belonged D A A7 A A7  Yeah, get back, get back D  Get back to where you once belonged |
| A Go home!  A Get back, get back D A G D Back to where you once belonged A A7 A A7                                                        | A A7 A A7 Oh, get back, yeah, get back D A G Get back to where you once belonged D A A7 A A7 Yeah, get back, get back D                                         |
| A D A G D Go home!  A Get back, get back D A G D Back to where you once belonged A A7 A A7 Get back, get back A D                         | A A7 A A7  Oh, get back, yeah, get back D A G  Get back to where you once belonged D A A7 A A7  Yeah, get back, get back D  Get back to where you once belonged |
| A Go home!  A Get back, get back D A G D Back to where you once belonged A A7 A A7 Get back, get back A D Back to where you once belonged | A A7 A A7  Oh, get back, yeah, get back D A G  Get back to where you once belonged D A A7 A A7  Yeah, get back, get back D  Get back to where you once belonged |
| A Go home!  A Get back, get back D A G D Back to where you once belonged A A7 A A7 Get back, get back A D Back to where you once belonged | A A7 A A7  Oh, get back, yeah, get back D A G  Get back to where you once belonged D A A7 A A7  Yeah, get back, get back D  Get back to where you once belonged |

A
Ooh !Ow! Get back Lorettta,
D A G D
Your mommy's waiting for you
A
Wearing her high-heel shoes

And her low-neck sweater
D A G D
Get back home Loretta...

A A7 A A7

Get back, get back,
D A G

get back to where you once belonged
D A A7 A A7 D

Get back, get back, get back
A G D

Oh yeah...
A A7

Jojo...

## **GUITAR CHORDS CHART**