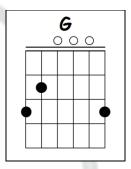

## **GET BACK**

THE BEATLES

| Tuning: Standard (Click Here)                                                                                                             | A                                                                                                                                                               |
|-------------------------------------------------------------------------------------------------------------------------------------------|-----------------------------------------------------------------------------------------------------------------------------------------------------------------|
| Intro: A G D                                                                                                                              | Sweet Loretta Martin thought she was a woman  D  A                                                                                                              |
|                                                                                                                                           | But she was another man                                                                                                                                         |
| A                                                                                                                                         | A                                                                                                                                                               |
| Jojo was a man who thought he was a loner  D  A                                                                                           | All the girls around her say she's got it coming  A                                                                                                             |
| But he knew it couldn't last  A                                                                                                           | But she gets it while she can                                                                                                                                   |
| Jojo left his home in Tucson, Arizona  D  A                                                                                               |                                                                                                                                                                 |
| For some California grass                                                                                                                 | A                                                                                                                                                               |
| Tor some camorna grass                                                                                                                    | Oh! Get back, get back                                                                                                                                          |
| A                                                                                                                                         | D A G D Get back to where you once belonged A A7 A A7                                                                                                           |
| Get back, get back                                                                                                                        | Get back, get back                                                                                                                                              |
| D A G D                                                                                                                                   | D A                                                                                                                                                             |
| Get back to where you once belonged  A A7 A A7                                                                                            | Get back to where you once belonged                                                                                                                             |
| Get back, get back                                                                                                                        | Get back Loretta!                                                                                                                                               |
| D A                                                                                                                                       |                                                                                                                                                                 |
| Get back to where you once belonged                                                                                                       | alus I                                                                                                                                                          |
| Get back Jojo!                                                                                                                            | Solo: A D A G D A D A D A                                                                                                                                       |
|                                                                                                                                           |                                                                                                                                                                 |
|                                                                                                                                           | Go home!                                                                                                                                                        |
| Solo: A D A G D                                                                                                                           | Go home!                                                                                                                                                        |
| A D A G D                                                                                                                                 |                                                                                                                                                                 |
|                                                                                                                                           | A A7 A A7 Oh, get back, yeah, get back                                                                                                                          |
| A D A G D Go home!                                                                                                                        | A A7 A A7 Oh, get back, yeah, get back D A G                                                                                                                    |
| A D A G D Go home!                                                                                                                        | A A7 A A7 Oh, get back, yeah, get back                                                                                                                          |
| A Get back, get back D A G D  A G D                                                                                                       | A A7 A A7 Oh, get back, yeah, get back D A G Get back to where you once belonged                                                                                |
| A Go home!  A Get back, get back D A G D Back to where you once belonged                                                                  | A A7 A A7 Oh, get back, yeah, get back D A G Get back to where you once belonged D A A7 A A7 Yeah, get back, get back D                                         |
| A D A G D Go home!  A Get back, get back D A G D Back to where you once belonged A A7 A A7 Get back, get back                             | A A7 A A7  Oh, get back, yeah, get back D A G  Get back to where you once belonged D A A7 A A7  Yeah, get back, get back D  Get back to where you once belonged |
| A Go home!  A Get back, get back D A G D Back to where you once belonged A A7 A A7                                                        | A A7 A A7 Oh, get back, yeah, get back D A G Get back to where you once belonged D A A7 A A7 Yeah, get back, get back D                                         |
| A D A G D Go home!  A Get back, get back D A G D Back to where you once belonged A A7 A A7 Get back, get back A D                         | A A7 A A7  Oh, get back, yeah, get back D A G  Get back to where you once belonged D A A7 A A7  Yeah, get back, get back D  Get back to where you once belonged |
| A Go home!  A Get back, get back D A G D Back to where you once belonged A A7 A A7 Get back, get back A D Back to where you once belonged | A A7 A A7  Oh, get back, yeah, get back D A G  Get back to where you once belonged D A A7 A A7  Yeah, get back, get back D  Get back to where you once belonged |
| A Go home!  A Get back, get back D A G D Back to where you once belonged A A7 A A7 Get back, get back A D Back to where you once belonged | A A7 A A7  Oh, get back, yeah, get back D A G  Get back to where you once belonged D A A7 A A7  Yeah, get back, get back D  Get back to where you once belonged |

## **GUITAR CHORDS CHART**