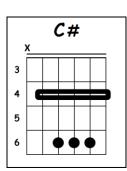

## **HEART OF GLASS**

BLONDIE

Intro : E

EC#Once I had a love and it was a gasC#mESoon turned out had a heart of glassC#Seemed like the real thing, only to findC#mEMucho mistrust, love's gone behind

EC#Once I had a love and it was divineC#mESoon found out I was losing my mindC#It seemed like the real thing but I was so blindC#mEMucho mistrust, love's gone behind

## Α

In between E What I find is pleasing and I'm feeling fine A Love is so confusing there's no peace of mind F# If I fear I'm losing you it's just no good B You teasing like you do

Intro : E

EC#Once I had a love and it was a gasC#mESoon turned out had a heart of glassC#Seemed like the real thing, only to findC#mEMucho mistrust, love's gone behind