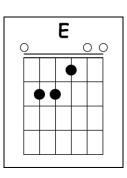

## **HEART OF GLASS**

BLONDIE

Intro : E

EC#Once I had a love and it was a gasC#mESoon turned out had a heart of glassC#Seemed like the real thing, only to findC#mEMucho mistrust, love's gone behind

EC#Once I had a love and it was divineC#mESoon found out I was losing my mindC#It seemed like the real thing but I was so blindC#mEMucho mistrust, love's gone behind

## Α

In between E What I find is pleasing and I'm feeling fine A Love is so confusing there's no peace of mind F# If I fear I'm losing you it's just no good B You teasing like you do

Intro : E

EC#Once I had a love and it was a gasC#mESoon turned out had a heart of glassC#Seemed like the real thing, only to findC#mEMucho mistrust, love's gone behind