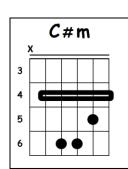

## **HEART OF GLASS**

BLONDIE

Intro : E

EC#Once I had a love and it was a gasC#mESoon turned out had a heart of glassC#Seemed like the real thing, only to findC#mEMucho mistrust, love's gone behind

EC#Once I had a love and it was divineC#mESoon found out I was losing my mindC#It seemed like the real thing but I was so blindC#mEMucho mistrust, love's gone behind

## Α

In between E What I find is pleasing and I'm feeling fine A Love is so confusing there's no peace of mind F# If I fear I'm losing you it's just no good B You teasing like you do

Intro : E

EC#Once I had a love and it was a gasC#mESoon turned out had a heart of glassC#Seemed like the real thing, only to findC#mEMucho mistrust, love's gone behind