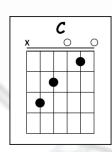

## Instrumental: Am G F G

C D But that was just a dream

That was just a dream

**Am** 

That's me in the corner,

Em

that's me in the spotlight

Am

## **GUITAR CHORDS CHART**

Click here to watch the full Cover:

MUSIKMAN

Click here to watch the Tutorial:

GuiTabs

Click here to watch the Tutorial:

GuiTabs

Click here to watch the Tutorial: