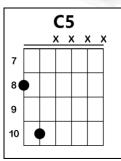

# **GREEN DAY**

Tuning: Standard (Click Here)

| Eb5 Bb5                      | Eb5 Bb5                       |
|------------------------------|-------------------------------|
| Do you have the time         | I went to a shrink            |
| C5 G5                        | C5 G5                         |
| to listen to me whine        | To analyze my dreams          |
| Ab5 Eb5                      | Ab5 Eb5                       |
| About nothing and everything | She said it's lack of sex     |
| Bb5                          | Bb5                           |
| all at once?                 | that's bringing me down       |
| Eb5 Bb5                      | Eb5 Bb5                       |
| I am one of those            | I went to a whore             |
| C5 G5                        | C5 G5                         |
| Melodramatic fools           | He said my life's a bore      |
| Ab5 Eb5                      | Ab5                           |
| Neurotic to the bone         | So quit my whining            |
| Bb5                          | Eb5 Bb5                       |
| No doubt about it            | 'cause it's bringing her down |
|                              |                               |
|                              |                               |
| Ab5 Bb5                      | Ab5 Bb5                       |
| Sometimes I give             | Sometimes I give              |
| Eb5                          | Eb5                           |
| myself the creeps            | myself the creeps             |
| Ab5 Bb5                      | Ab5 Bb5                       |
| Sometimes my mind            | Sometimes my mind             |
| Eb5                          | Eb5                           |
| plays tricks on me           | plays tricks on me            |
| Ab5 Bb5                      | Ab5 Bb5                       |
| It all keeps adding up       | It all keeps adding up        |
| Eb5 Db5 C5*                  | Eb5 Db5 C5*                   |
| I think I'm cracking up      | I think I'm cracking up       |
| Ab5 Bb5                      | Ab5 Bb5                       |
| Am I just paranoid           | Am I just paranoid?           |
| Eb5 Bb5 C5 Bb5               | Eb5 Bb5 C5 Bb5                |
| Am I just stoned?            | Ah, yeah, yeah                |
| Eb5 Bb5 C5 Bb5               |                               |
|                              |                               |

| Eb5 Bb5 C5 Bb5 x3                         |
|-------------------------------------------|
| Ab5 Bb5 Grasping to control Eb5 Bb5 C5 G5 |
| So I better hold on                       |
| Ab5 Eb5 Bb5                               |
| Eb5 Bb5 C5 G5                             |
| Ab5 Eb5 Bb5                               |

Eb5 C5 Ab5 Eb5 Bb5 x3

Ab5 Eb5 Bb5

#### **GUITAR CHORDS CHART**