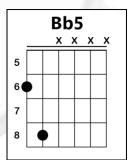

# **GREEN DAY**

Tuning: Standard (Click Here)

| Eb5 Bb5                      | Eb5 Bb5                       |
|------------------------------|-------------------------------|
| Do you have the time         | I went to a shrink            |
| C5 G5                        | C5 G5                         |
| to listen to me whine        | To analyze my dreams          |
| Ab5 Eb5                      | Ab5 Eb5                       |
| About nothing and everything | She said it's lack of sex     |
| Bb5                          | Bb5                           |
| all at once?                 | that's bringing me down       |
| Eb5 Bb5                      | Eb5 Bb5                       |
| I am one of those            | I went to a whore             |
| C5 G5                        | C5 G5                         |
| Melodramatic fools           | He said my life's a bore      |
| Ab5 Eb5                      | Ab5                           |
| Neurotic to the bone         | So quit my whining            |
| Bb5                          | Eb5 Bb5                       |
| No doubt about it            | 'cause it's bringing her down |
|                              |                               |
|                              |                               |
| Ab5 Bb5                      | Ab5 Bb5                       |
| Sometimes I give             | Sometimes I give              |
| Eb5                          | Eb5                           |
| myself the creeps            | myself the creeps             |
| Ab5 Bb5                      | Ab5 Bb5                       |
| Sometimes my mind            | Sometimes my mind             |
| Eb5                          | Eb5                           |
| plays tricks on me           | plays tricks on me            |
| Ab5 Bb5                      | Ab5 Bb5                       |
| It all keeps adding up       | It all keeps adding up        |
| Eb5 Db5 C5*                  | Eb5 Db5 C5*                   |
| I think I'm cracking up      | I think I'm cracking up       |
| Ab5 Bb5                      | Ab5 Bb5                       |
| Am I just paranoid           | Am I just paranoid?           |
| Eb5 Bb5 C5 Bb5               | Eb5 Bb5 C5 Bb5                |
| Am I just stoned?            | Ah, yeah, yeah                |
| Eb5 Bb5 C5 Bb5               |                               |
|                              |                               |

| Eb5 Bb5 C5 Bb5 x3                         |
|-------------------------------------------|
| Ab5 Bb5 Grasping to control Eb5 Bb5 C5 G5 |
| So I better hold on                       |
| Ab5 Eb5 Bb5                               |
| Eb5 Bb5 C5 G5                             |
| Ab5 Eb5 Bb5                               |

Eb5 C5 Ab5 Eb5 Bb5 x3

Ab5 Eb5 Bb5

#### **GUITAR CHORDS CHART**