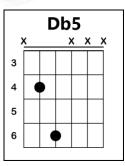

# **GREEN DAY**

Tuning: Standard (Click Here)

| Eb5 Bb5                      | Eb5 Bb5                       |
|------------------------------|-------------------------------|
| Do you have the time         | I went to a shrink            |
| C5 G5                        | C5 G5                         |
| to listen to me whine        | To analyze my dreams          |
| Ab5 Eb5                      | Ab5 Eb5                       |
| About nothing and everything | She said it's lack of sex     |
| Bb5                          | Bb5                           |
| all at once?                 | that's bringing me down       |
| Eb5 Bb5                      | Eb5 Bb5                       |
| I am one of those            | I went to a whore             |
| C5 G5                        | C5 G5                         |
| Melodramatic fools           | He said my life's a bore      |
| Ab5 Eb5                      | Ab5                           |
| Neurotic to the bone         | So quit my whining            |
| Bb5                          | Eb5 Bb5                       |
| No doubt about it            | 'cause it's bringing her down |
|                              |                               |
|                              |                               |
| Ab5 Bb5                      | Ab5 Bb5                       |
| Sometimes I give             | Sometimes I give              |
| Eb5                          | Eb5                           |
| myself the creeps            | myself the creeps             |
| Ab5 Bb5                      | Ab5 Bb5                       |
| Sometimes my mind            | Sometimes my mind             |
| Eb5                          | Eb5                           |
| plays tricks on me           | plays tricks on me            |
| Ab5 Bb5                      | Ab5 Bb5                       |
| It all keeps adding up       | It all keeps adding up        |
| Eb5 Db5 C5*                  | Eb5 Db5 C5*                   |
| I think I'm cracking up      | I think I'm cracking up       |
| Ab5 Bb5                      | Ab5 Bb5                       |
| Am I just paranoid           | Am I just paranoid?           |
| Eb5 Bb5 C5 Bb5               | Eb5 Bb5 C5 Bb5                |
| Am I just stoned?            | Ah, yeah, yeah                |
| Eb5 Bb5 C5 Bb5               |                               |
|                              |                               |

| Eb5 Bb5 C5 Bb5 x3                         |
|-------------------------------------------|
| Ab5 Bb5 Grasping to control Eb5 Bb5 C5 G5 |
| So I better hold on                       |
| Ab5 Eb5 Bb5                               |
| Eb5 Bb5 C5 G5                             |
| Ab5 Eb5 Bb5                               |

Eb5 C5 Ab5 Eb5 Bb5 x3

Ab5 Eb5 Bb5

#### **GUITAR CHORDS CHART**