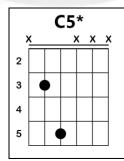

# **GREEN DAY**

Tuning: Standard (Click Here)

| Eb5 Bb5                      | Eb5 Bb5                       |
|------------------------------|-------------------------------|
| Do you have the time         | I went to a shrink            |
| C5 G5                        | C5 G5                         |
| to listen to me whine        | To analyze my dreams          |
| Ab5 Eb5                      | Ab5 Eb5                       |
| About nothing and everything | She said it's lack of sex     |
| Bb5                          | Bb5                           |
| all at once?                 | that's bringing me down       |
| Eb5 Bb5                      | Eb5 Bb5                       |
| I am one of those            | I went to a whore             |
| C5 G5                        | C5 G5                         |
| Melodramatic fools           | He said my life's a bore      |
| Ab5 Eb5                      | Ab5                           |
| Neurotic to the bone         | So quit my whining            |
| Bb5                          | Eb5 Bb5                       |
| No doubt about it            | 'cause it's bringing her down |
|                              |                               |
|                              |                               |
| Ab5 Bb5                      | Ab5 Bb5                       |
| Sometimes I give             | Sometimes I give              |
| Eb5                          | Eb5                           |
| myself the creeps            | myself the creeps             |
| Ab5 Bb5                      | Ab5 Bb5                       |
| Sometimes my mind            | Sometimes my mind             |
| Eb5                          | Eb5                           |
| plays tricks on me           | plays tricks on me            |
| Ab5 Bb5                      | Ab5 Bb5                       |
| It all keeps adding up       | It all keeps adding up        |
| Eb5 Db5 C5*                  | Eb5 Db5 C5*                   |
| I think I'm cracking up      | I think I'm cracking up       |
| Ab5 Bb5                      | Ab5 Bb5                       |
| Am I just paranoid           | Am I just paranoid?           |
| Eb5 Bb5 C5 Bb5               | Eb5 Bb5 C5 Bb5                |
| Am I just stoned?            | Ah, yeah, yeah                |
| Eb5 Bb5 C5 Bb5               |                               |
|                              |                               |

| Eb5 Bb5 C5 Bb5 x3                         |
|-------------------------------------------|
| Ab5 Bb5 Grasping to control Eb5 Bb5 C5 G5 |
| So I better hold on                       |
| Ab5 Eb5 Bb5                               |
| Eb5 Bb5 C5 G5                             |
| Ab5 Eb5 Bb5                               |

Eb5 C5 Ab5 Eb5 Bb5 x3

Ab5 Eb5 Bb5

#### **GUITAR CHORDS CHART**