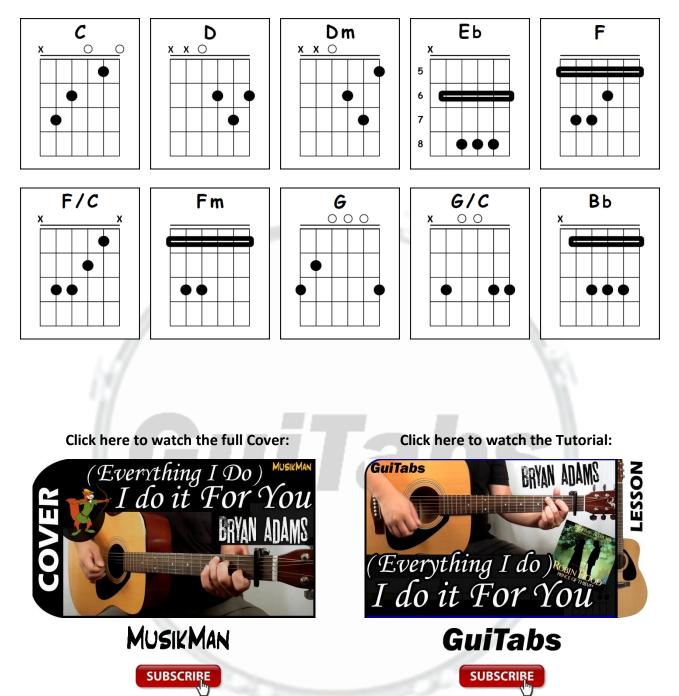

C Dm

C Look into your heart G/C You will find F G There's nothin' there to hide C Take me as I am G/C Take my life F C G I would give it all, I would sacrifice DmCDmDon't tell me it's not worth fightin' forCDmCDmI can't help it, there's nothin' I want moreCYou know it's trueGEverything I doCI do it for you

BbEbThere's no love like your loveBbFAnd no other could give more loveCGThere's nowhere unless you're thereDGAll the time, all the way, yeah

Solo: F C Look into your heart, baby... F C oh yeah

Dm G Oh you can't tell me it's not worth tryin' for Dm I can't help it there's nothin' I want more С G Yeah, I would fight for you, I'd lie for you F Fm Walk the wire for you, yeah, I'd die for you С You know it's true G Everything I do F Dm С Oh, I do it for you

## **GUITAR CHORDS CHART**