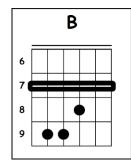

## **RADIOHEAD**

Intro: G B C Cm But I'm a creep, When you were here before I'm a weirdo Couldn't look you in the eye What the hell am I doing here? You're just like an angel I don't belong here Your skin makes me cry Oh, oh G G You float like a feather She's running out again, In a beautiful world She's running out I wish I was special She run, run, run, run, Cm G B C Cm You're so fuckin' special run Whatever makes you happy G But I'm a creep, Whatever you want I'm a weirdo You're so fuckin' special What the hell am I doing here? Cm I wish I was special I don't belong here G But I'm a creep, I don't care if it hurts I'm a weirdo I want to have control What the hell am I doing here? I want a perfect body Cm I don't belong here I want a perfect soul G I don't belong here G I want you to notice When I'm not around You're so fuckin' special Cm I wish I was special