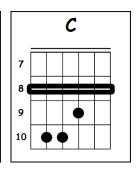

## **RADIOHEAD**

Intro: G B C Cm But I'm a creep, When you were here before I'm a weirdo Couldn't look you in the eye What the hell am I doing here? You're just like an angel I don't belong here Your skin makes me cry Oh, oh G G You float like a feather She's running out again, In a beautiful world She's running out I wish I was special She run, run, run, run, Cm G B C Cm You're so fuckin' special run Whatever makes you happy G But I'm a creep, Whatever you want I'm a weirdo You're so fuckin' special What the hell am I doing here? Cm I wish I was special I don't belong here G But I'm a creep, I don't care if it hurts I'm a weirdo I want to have control What the hell am I doing here? I want a perfect body Cm I don't belong here I want a perfect soul G I don't belong here G I want you to notice When I'm not around You're so fuckin' special Cm I wish I was special