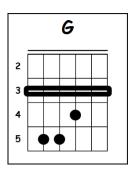

## **RADIOHEAD**

Intro: G B C Cm But I'm a creep, When you were here before I'm a weirdo Couldn't look you in the eye What the hell am I doing here? You're just like an angel I don't belong here Your skin makes me cry Oh, oh G G You float like a feather She's running out again, In a beautiful world She's running out I wish I was special She run, run, run, run, Cm G B C Cm You're so fuckin' special run Whatever makes you happy G But I'm a creep, Whatever you want I'm a weirdo You're so fuckin' special What the hell am I doing here? Cm I wish I was special I don't belong here G But I'm a creep, I don't care if it hurts I'm a weirdo I want to have control What the hell am I doing here? I want a perfect body Cm I don't belong here I want a perfect soul G I don't belong here G I want you to notice When I'm not around You're so fuckin' special Cm I wish I was special