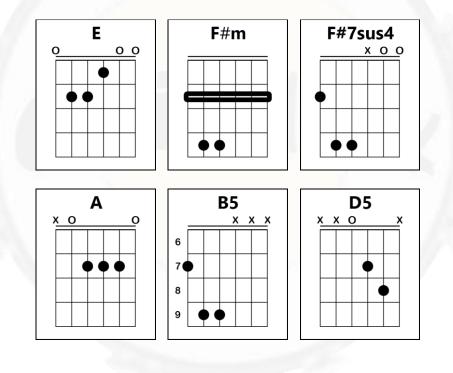

## **COME AS YOU ARE**

NIRVANA Tuning: Standard (Click Here)

Intro : F#m E F#m E F#m E F#m E

F#mEF#mCome as you are, as you wereEF#mas I want you to beEF#mas a friend, as a friendEF#mas an old enemy

E F#m Take your time, hurry up E F#m choice is yours, don't be late E F#m take a rest as a friend E as an old

F#7sus4AF#7sus4AMemoria,memoriaF#7sus4AF#7sus4AMemoria,memoria

F#mEF#mCome doused in mud, soaked in bleachEF#mas I want you to beEF#mas a trend, as a friendEas an old

F#7sus4AF#7sus4AMemoria,memoriaF#7sus4AF#7sus4AMemoria,memoria

B5D5B5D5And I swear that I don't have a gunB5D5no, I don't have a gunB5D5no, I don't have a gun

Solo: Fm# E Fm# E

F#7sus4AF#7sus4AMemoria,memoriamemoriaF#7sus4AF#7sus4AMemoria,memoriamemoria

(no I don't have a gun)

B5D5B5D5And I swear that I don't have a gunB5D5no, I don't have a gunB5D5no, I don't have a gunB5D5

no, I don't have a gun B5 D5 no, I don't have a gun

F#7sus4AF#7sus4AMemoria,memoriamemoriaF#7sus4AF#7sus4AMemoria,memoriamemoria