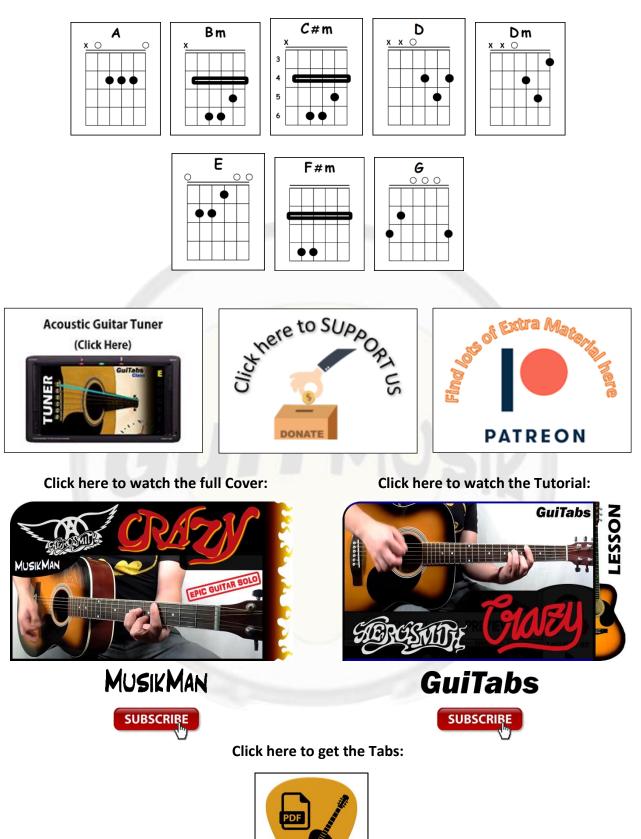

're gone E. Α F#m Yeah, you drive me crazy, crazy, D Dm crazy for you baby Bm Ε What can I do, honey? F#m E D C#m Dm I feel like the color blue

A F#m I'm losin' my mind, D E girl, cause I'm goin' cra...

Solo:

AF#mDDmAF#mDEAF#mDDmAF#mDE

F#mEDI need your love, honey,F#mEDyeah! I need your love

Δ F#m Dm D Crazy, crazy, crazy for you baby F#m Α I'm losin' my mind, D E girl, cause I'm goin' crazy A F#m D Dm Crazy, crazy, crazy for you baby F#m Α D You turn it on then you're gone F Yeah, you drive me Α F#m Ooh, ooh, ooh, Ooh, ooh, D Dm ooh, ooh, ooh ooh F#m Α Ooh, ooh, ooh, Ooh, ooh, Ε D ooh, ooh, ooh Α yeah, yeah, yeah, F#m yeah, yeah, yeah D yeah, yeah, yeah, yeah Dm Yeah, duhdah, duhdah, duhdah F#m Α D E naahh, nahhh Yeah, F#m Α Yeah wah wah wah, wah wah wah

## **GUITAR CHORDS CHART**